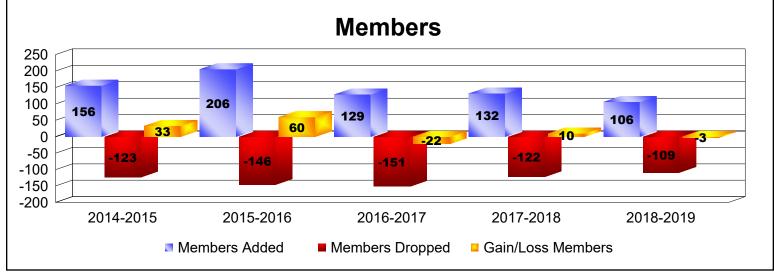

District 102 C

As of June 2019 Cumulative

| Year      | New<br>Clubs | Dropped<br>Clubs | Gain/<br>Loss<br>Clubs | New<br>Members | Charter<br>Members | Reinstate<br>Members | Transfer<br>Members | Total<br>Member<br>Added | Total<br>Members<br>Dropped | Gain/<br>Loss<br>Members |
|-----------|--------------|------------------|------------------------|----------------|--------------------|----------------------|---------------------|--------------------------|-----------------------------|--------------------------|
| 2014-2015 | 1            | 0                | 1                      | 116            | 29                 | 6                    | 5                   | 156                      | -123                        | 33                       |
| 2015-2016 | 3            | -1               | 2                      | 104            | 88                 | 5                    | 9                   | 206                      | -146                        | 60                       |
| 2016-2017 | 0            | 0                | 0                      | 103            | 6                  | 10                   | 10                  | 129                      | -151                        | -22                      |
| 2017-2018 | 0            | 0                | 0                      | 115            | 2                  | 12                   | 3                   | 132                      | -122                        | 10                       |
| 2018-2019 | 0            | 0                | 0                      | 97             | 0                  | 3                    | 6                   | 106                      | -109                        | -3                       |
| Average   | 1            | 0                | 1                      | 107            | 25                 | 7                    | 7                   | 146                      | -130                        | 16                       |