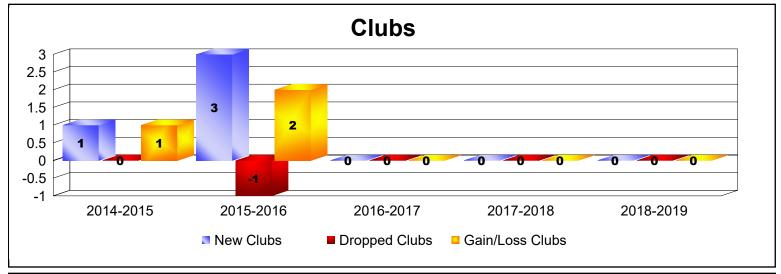

District 102 C

As of June 2019 Cumulative

| Year      | New<br>Clubs | Dropped<br>Clubs | Gain/<br>Loss<br>Clubs | New<br>Members | Charter<br>Members | Reinstate<br>Members | Transfer<br>Members | Total<br>Member<br>Added | Total<br>Members<br>Dropped | Gain/<br>Loss<br>Members |
|-----------|--------------|------------------|------------------------|----------------|--------------------|----------------------|---------------------|--------------------------|-----------------------------|--------------------------|
| 2014-2015 | 1            | 0                | 1                      | 116            | 29                 | 6                    | 5                   | 156                      | -123                        | 33                       |
| 2015-2016 | 3            | -1               | 2                      | 104            | 88                 | 5                    | 9                   | 206                      | -146                        | 60                       |
| 2016-2017 | 0            | 0                | 0                      | 103            | 6                  | 10                   | 10                  | 129                      | -151                        | -22                      |
| 2017-2018 | 0            | 0                | 0                      | 115            | 2                  | 12                   | 3                   | 132                      | -122                        | 10                       |
| 2018-2019 | 0            | 0                | 0                      | 97             | 0                  | 3                    | 6                   | 106                      | -109                        | -3                       |
| Average   | 1            | 0                | 1                      | 107            | 25                 | 7                    | 7                   | 146                      | -130                        | 16                       |